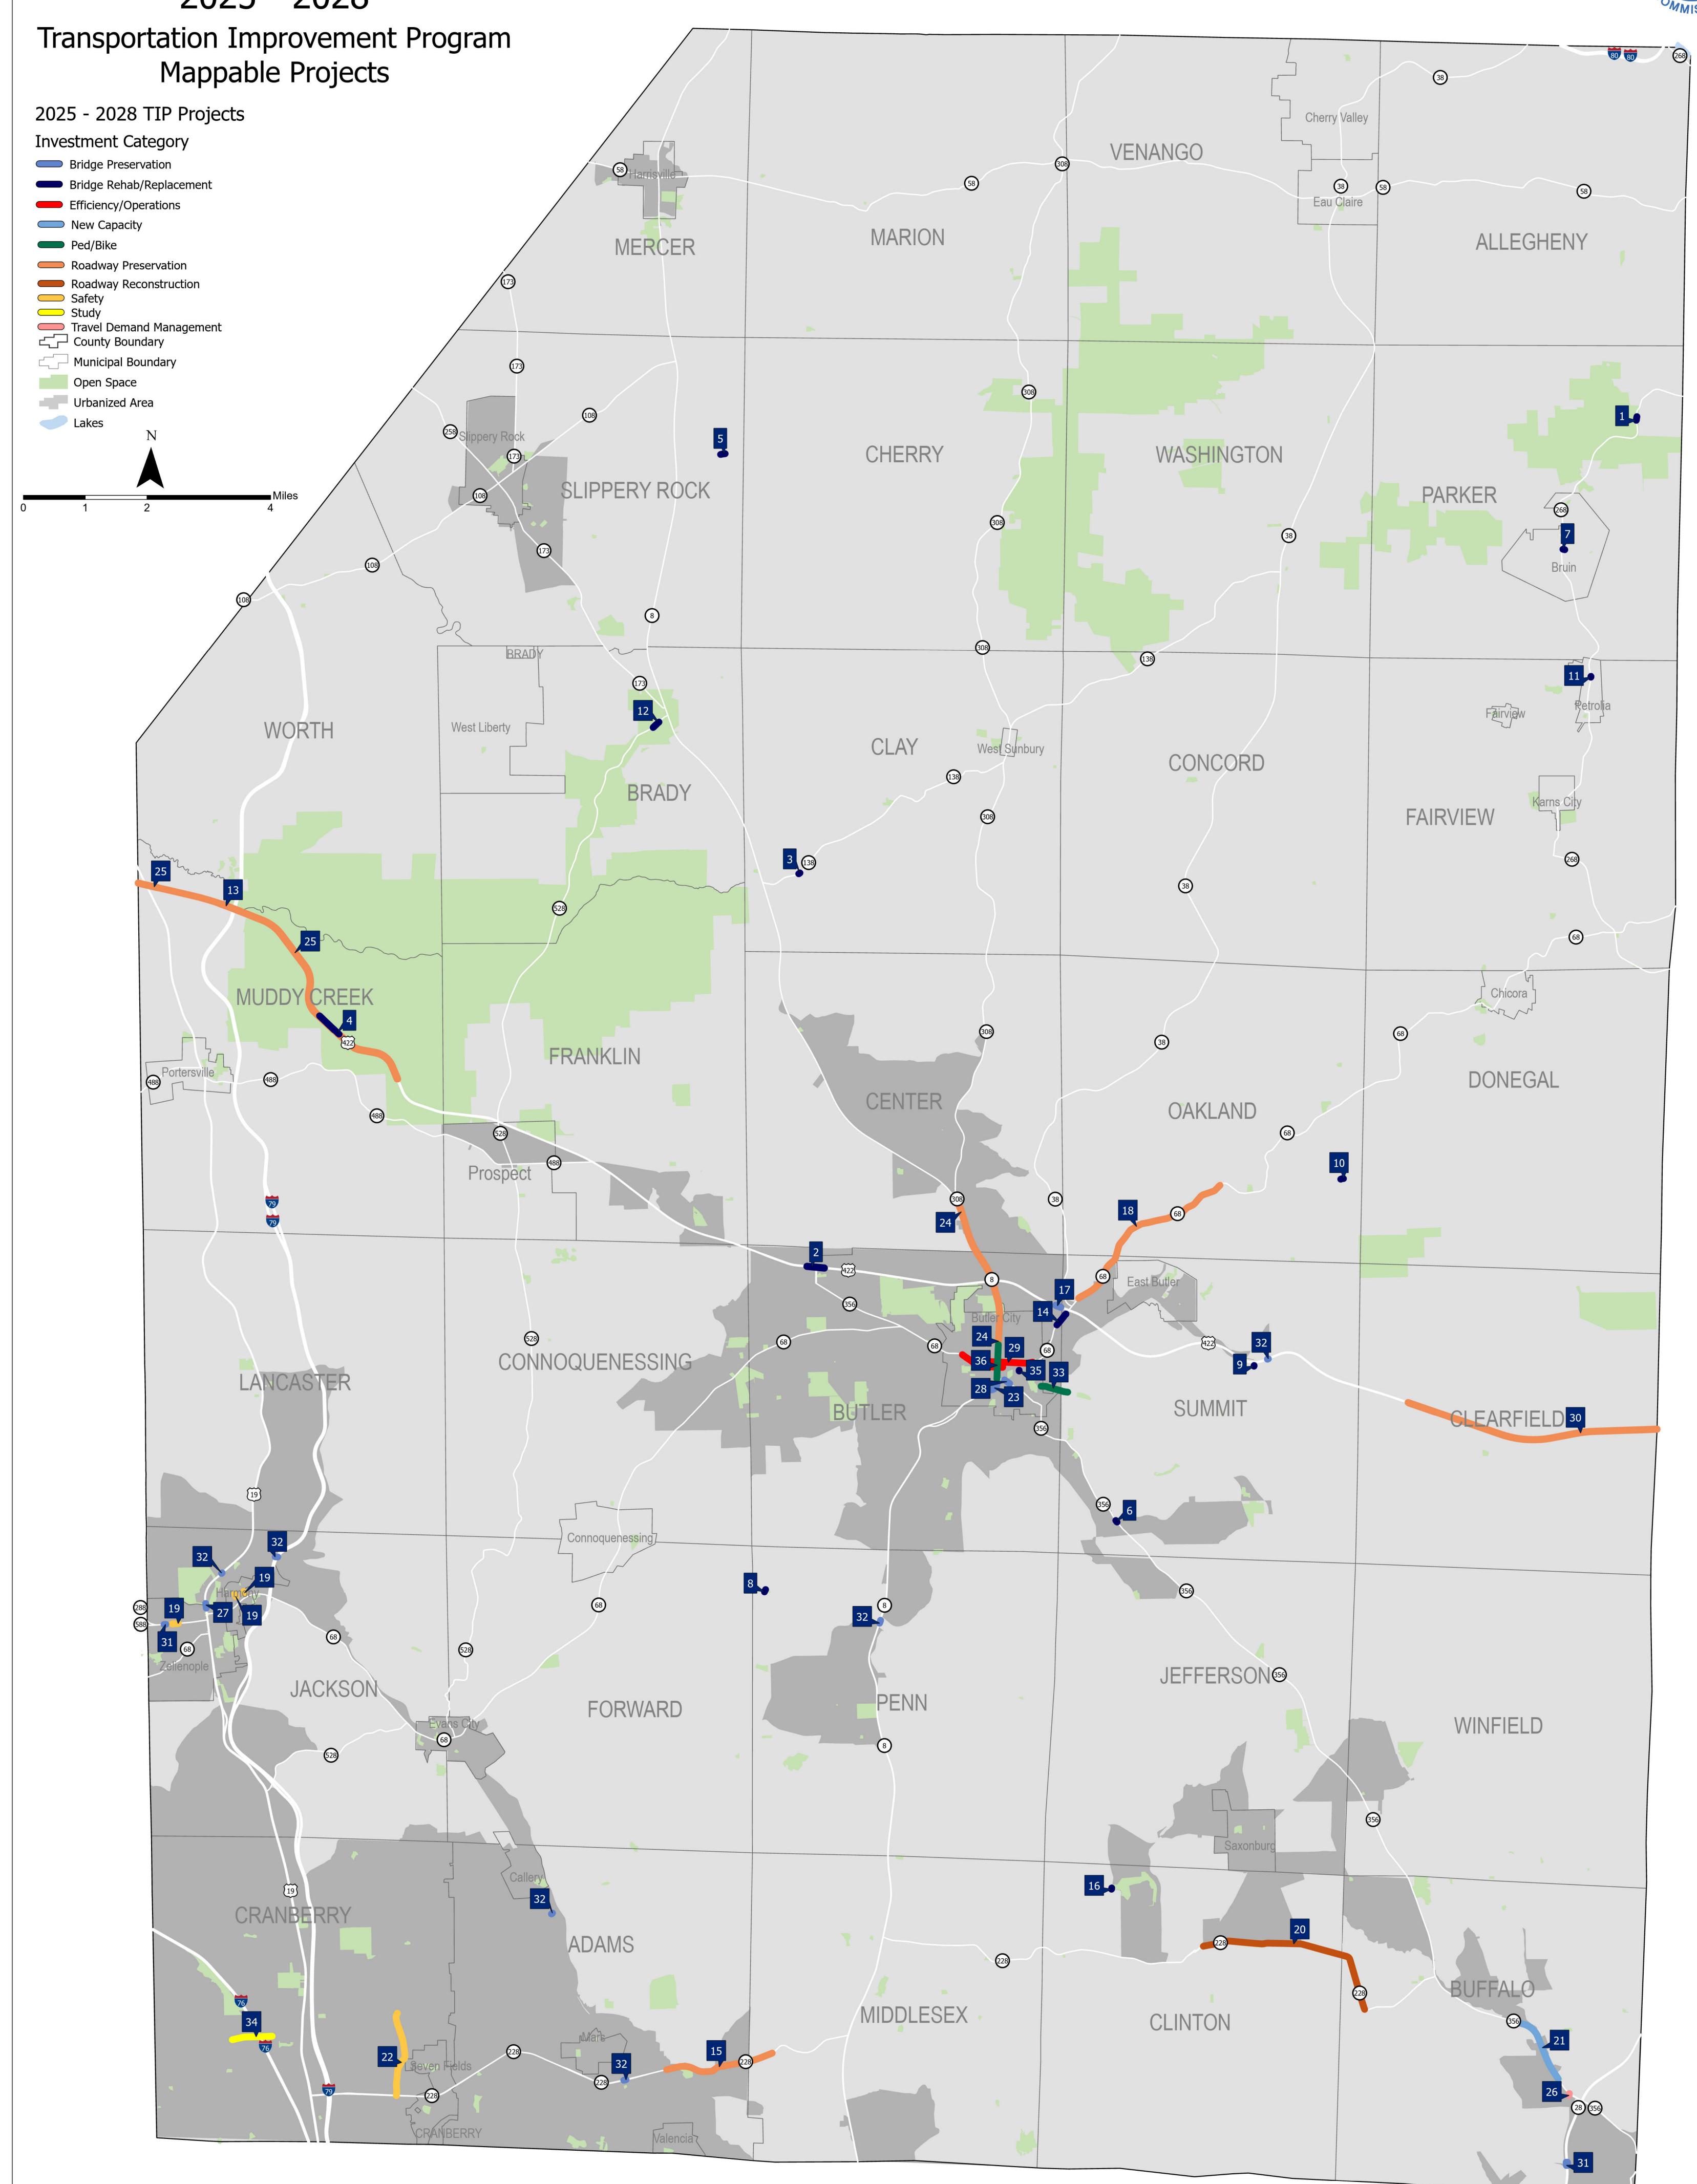

# **Butler County**

| <u>Map</u><br># | Project<br>ID | State<br>Route | <u>Project</u><br><u>Title</u>            | <u>Municipality</u> | <u>Project</u><br><u>Sponsor</u> | Investment<br>Category   | Programmed Amount (\$) |
|-----------------|---------------|----------------|-------------------------------------------|---------------------|----------------------------------|--------------------------|------------------------|
|                 | 119692        |                | D10/SPC Carbon Reduction Line Item        |                     | PennDOT                          | Efficiency / Operations  | \$615,640              |
|                 | 111827        | 8              | Butler Co. DFB Maintenance                | Butler              | PennDOT                          | Bridge Rehab/Replacement | \$764,651              |
| 1               | 24409         | 268            | State Game Lands 95 Br                    | Parker              | PennDOT                          | Bridge Rehab/Replacement | \$990,157              |
| 2               | 24663         | 422            | US 422 over PA 356                        | Butler              | PennDOT                          | Bridge Rehab/Replacement | \$6,841,370            |
| 3               | 24682         | 138            | Southwest of Euclid Bridge                | Clay                | PennDOT                          | Bridge Rehab/Replacement | \$1,042,400            |
| 4               | 24690         | 422            | US 422 over SR 4005 Bridge                | Muddy Creek         | PennDOT                          | Bridge Rehab/Replacement | \$7,319,550            |
| 5               | 24709         | 4010           | Branchton Bridge                          | Slippery Rock       | PennDOT                          | Bridge Rehab/Replacement | \$1,011,200            |
| 6               | 24759         | 356            | PA 356 over Tributary to Coal Run         | Summit              | PennDOT                          | Bridge Rehab/Replacement | \$1,340,458            |
| 7               | 24814         | 1004           | Bruin Bridge #5                           | Bruin               | PennDOT                          | Bridge Rehab/Replacement | \$475,800              |
| 8               | 24827         | 3007           | Renfrew Bridge                            | Penn                | PennDOT                          | Bridge Rehab/Replacement | \$2,788,900            |
| 9               | 56592         | 7228           | T-584 Geibel Road Bridge                  | Summit              | PennDOT                          | Bridge Rehab/Replacement | \$1,237,700            |
| 10              | 77945         | 7224           | T-603 Saint Joe Bridge                    | Oakland             | PennDOT                          | Bridge Rehab/Replacement | \$1,485,042            |
| 11              | 83317         | 268            | PA 268 ovTrib.S.Br. Bear Ck               | Petrolia            | PennDOT                          | Bridge Rehab/Replacement | \$908,000              |
| 12              | 83323         | 528            | PA 528 over Big Run                       | Brady               | PennDOT                          | Bridge Rehab/Replacement | \$898,400              |
| 13              | 83611         | 422            | US 422 Shawood Pipe                       | Muddy Creek         | PennDOT                          | Bridge Rehab/Replacement | \$1,000,000            |
| 14              | 86105         | 68             | Karns Crossing Bridge                     | Butler              | PennDOT                          | Bridge Rehab/Replacement | \$37,547,814           |
| 15              | 91286         | 228            | Three Degree Rd Intersection              | Adams               | PennDOT                          | Roadway Preservation     | \$27,266,747           |
| 16              | 95876         | 7209           | Victory Bridge                            | Clinton             | PennDOT                          | Bridge Rehab/Replacement | \$909,500              |
| 17              | 98028         | 422            | Shearer Bridge Pres.                      | Butler              | PennDOT                          | Bridge Preservation      | \$4,500,000            |
| 18              | 98108         | 68             | Butler North Resurfacing                  | Summit              | PennDOT                          | Roadway Preservation     | \$1,632,000            |
| 19              | 105574        | 288            | Zelienople Railroad Corridor              | Zelienople          | PennDOT                          | Safety                   | \$785,000              |
| 20              | 105900        | 228            | Ekastown West 3R                          | Clinton             | PennDOT                          | Roadway Reconstruction   | \$16,093,900           |
| 21              | 106486        | 356            | PA 356 Corridor Improvements              | Buffalo             | PennDOT                          | New Capacity             | \$3,139,100            |
| 22              | 110783        | 3021           | 10-2 SR 3021 Corridor Improvements        | Cranberry           | PennDOT                          | Safety                   | \$9,725,007            |
| 23              | 113652        | 8              | General Butler Bridge PM                  | Butler              | PennDOT                          | Bridge Preservation      | \$4,288,100            |
| 24              | 114789        | 8              | SR 8 Butler City to SR 308                | Butler              | PennDOT                          | Roadway Preservation     | \$12,206,693           |
| 25              | 115104        | 422            | US 422 Lawrence County Line East PM       | Muddy Creek         | PennDOT                          | Roadway Preservation     | \$2,489,276            |
| 26              | 116127        | 356            | SR 356 Park-and-Ride                      | Buffalo             | PennDOT                          | Travel Demand Manageme   | \$3,920,018            |
| 27              | 117244        | 19             | Zelienople Bridge #1 Latex Overlay        | Zelienople          | PennDOT                          | Bridge Preservation      | \$1,884,200            |
| 28              | 117246        | 356            | Wayne Street Viaduct Epoxy                | Butler              | PennDOT                          | Bridge Preservation      | \$973,800              |
| 29              | 117264        | 68             | Jefferson - Cunningham St. Signal Improv. | Butler              | PennDOT                          | Efficiency / Operations  | \$3,681,600            |
| 30              | 117334        | 422            | US 422 County Line West PM                | Clearfield          | PennDOT                          | Roadway Preservation     | \$3,040,624            |
| 31              | 117377        | 28             | Butler Latex Group Bridges                | Buffalo             | PennDOT                          | Bridge Preservation      | \$488,500              |
| 32              | 117378        | 8              | Butler Epoxy Group Bridges                | Penn                | PennDOT                          | Bridge Preservation      | \$1,545,800            |
| 33              | 118362        |                | Butler-Freeport Community Tr. Stream Bank | Butler              | PennDOT                          | Ped/Bike                 | \$750,000              |
| 34              | 119717        | 3022           | SR 3022 Rochester Road Widening Study     | Cranberry           | PennDOT                          | Study                    | \$318,300              |
| 35              | 120409        | 7301           | South Monroe Street Bridge                | Butler              | PennDOT                          | Bridge Rehab/Replacement | \$1,581,900            |
| 36              | 121188        | 8              | Butler Main St. Student and Ped Safety    | Butler              | PennDOT                          | Ped/Bike                 | \$1,545,356            |